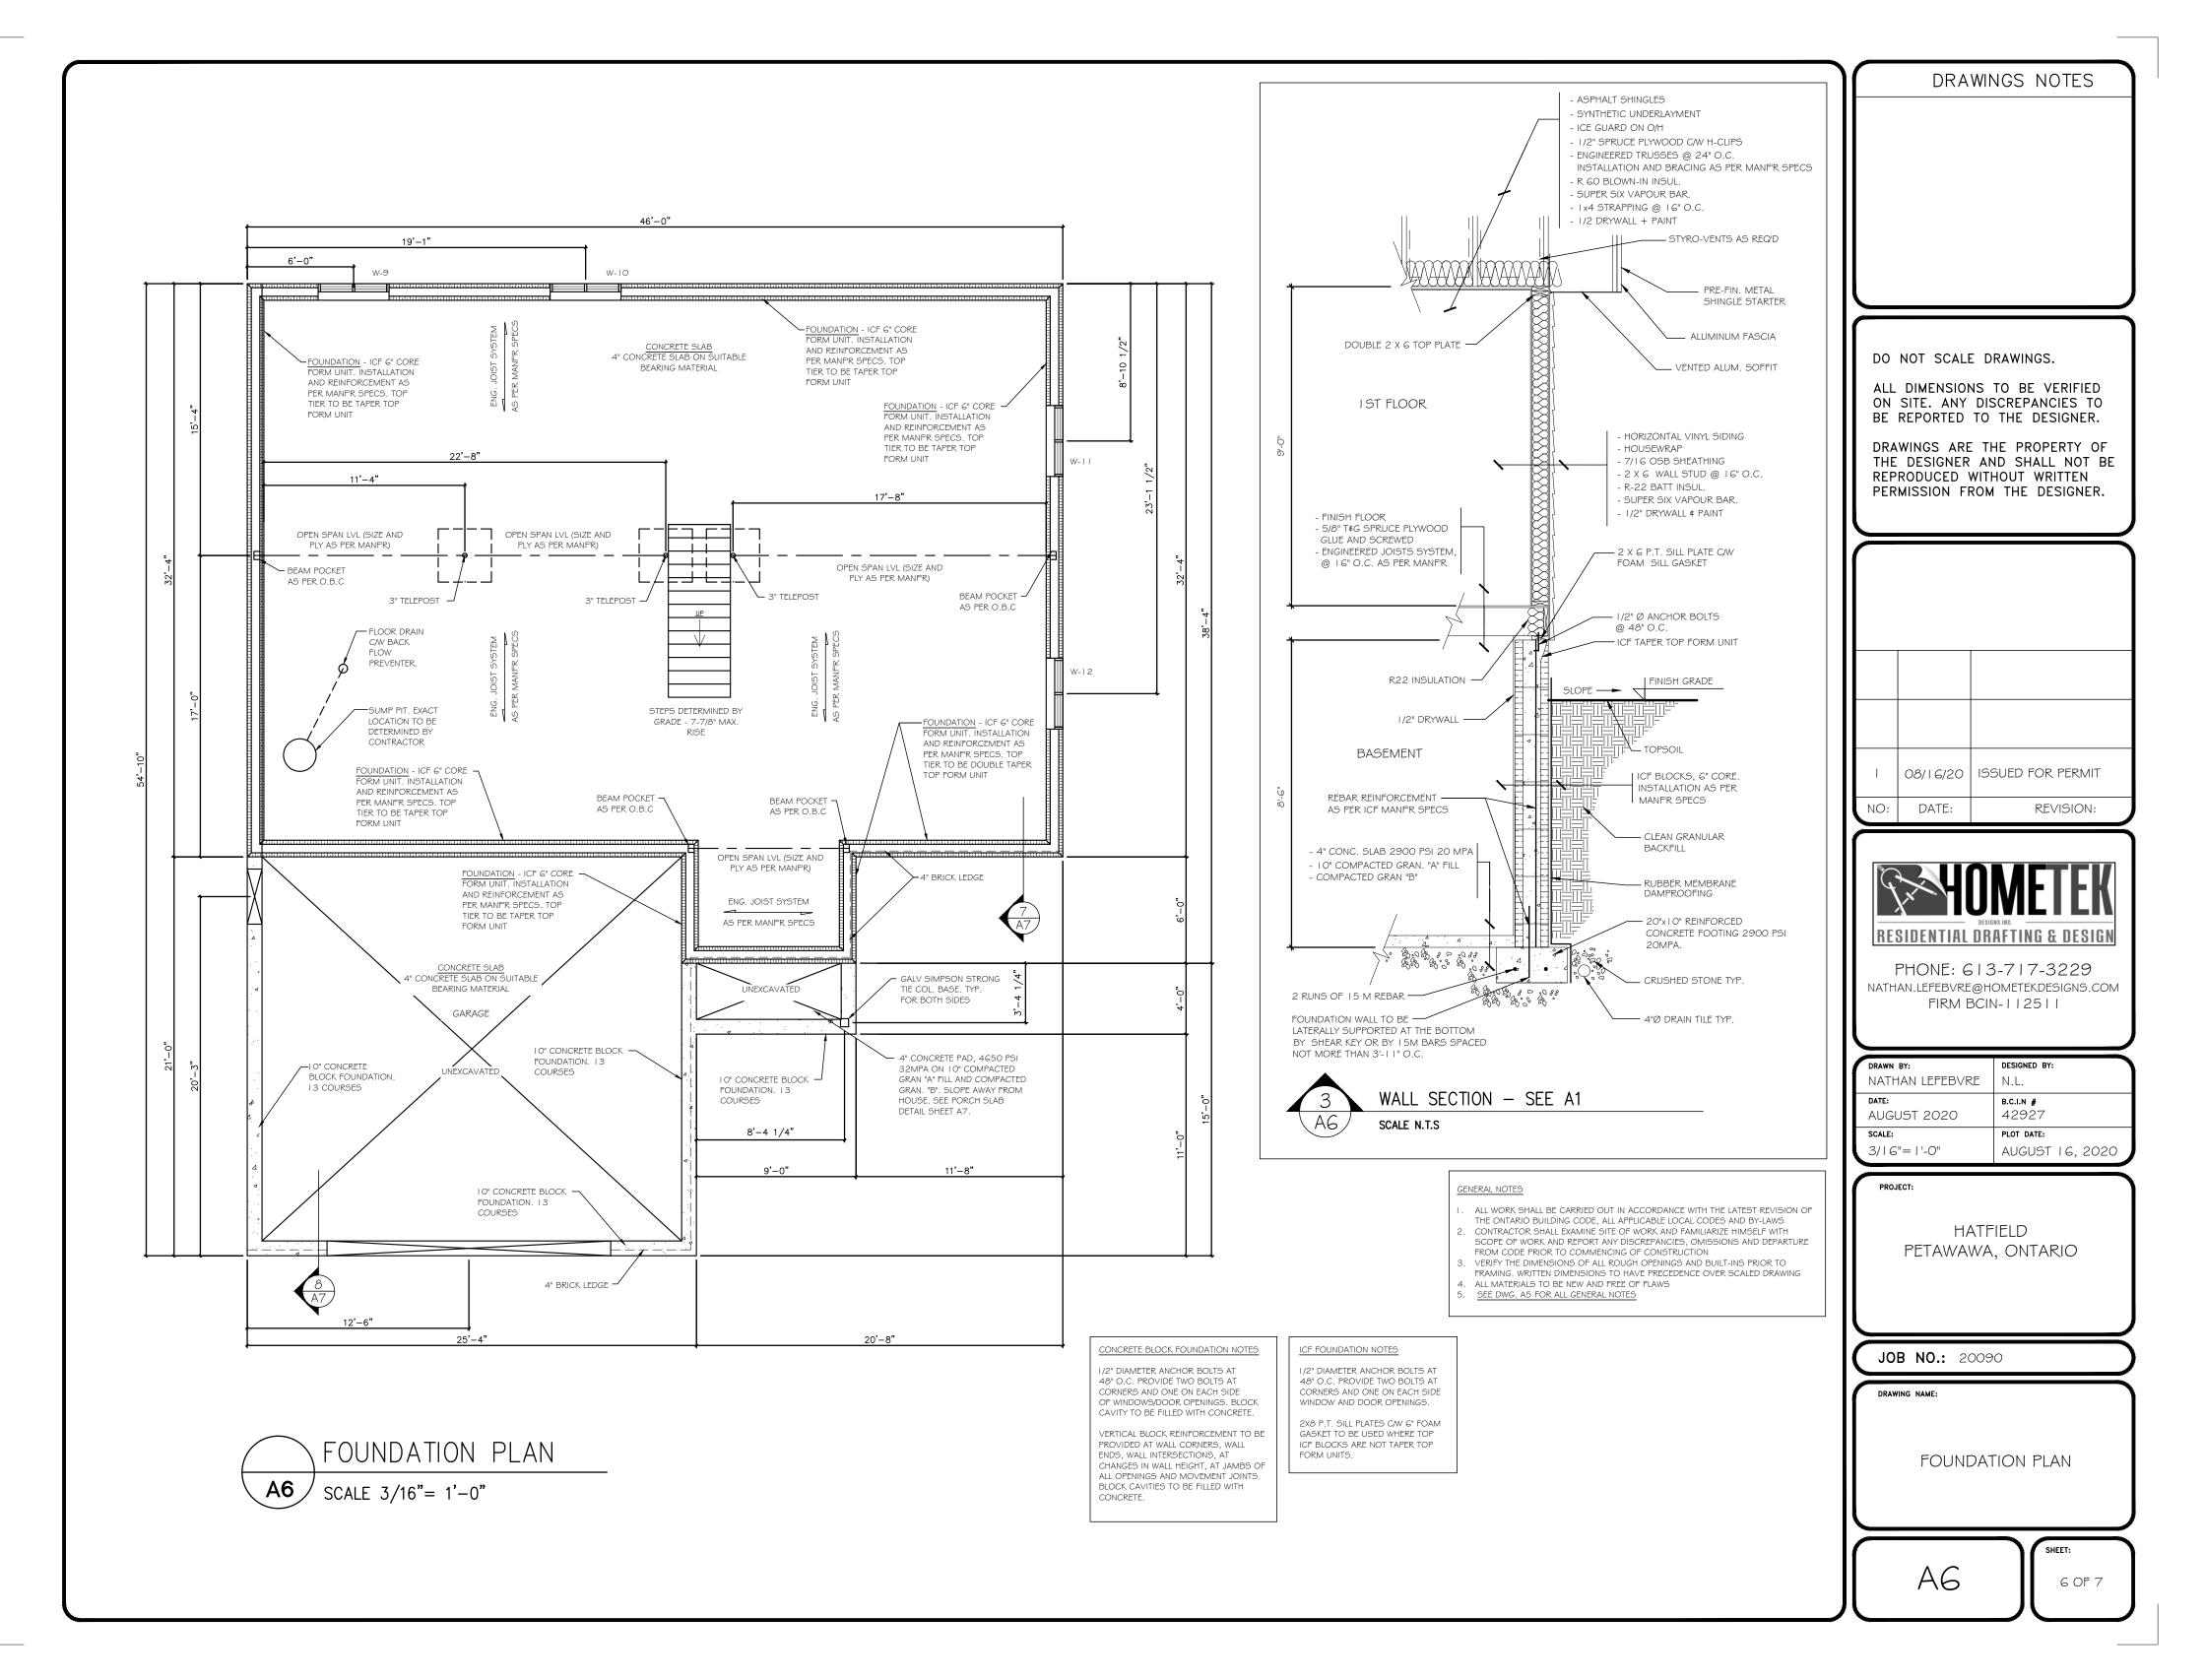

## DRAWINGS NOTES

WINDOW SCHEDULE FLOOR PLANS

| KEY  | SIZE (INCHES) | NOTES                    |
|------|---------------|--------------------------|
| W- I | 24 X 60       | CASEMENT                 |
| W-2  | 72 X 60       | CASEMENT                 |
| W-3  | 28 X 60       | CASEMENT                 |
| W-4  | 72 X I 8      | TRANSOM, FIX             |
| W-5  | 40 X 40       | CASEMENT                 |
| W-6  | 72 X 60       | CASEMENT                 |
| W-7  | 48 X 40       | CASEMENT                 |
| W-8  | 48 X 40       | CASEMENT                 |
| W-9  | 48 X 30       | SLIDER (BASEMENT EGRESS) |
| W-10 | 48 X 24       | SLIDER (BASEMENT)        |
| W-11 | 48 X 24       | SLIDER (BASEMENT)        |
| W-12 | 48 X 24       | SLIDER (BASEMENT)        |

NOTE: CONFIRM ALL EXACT ROUGH OPENINGS WITH MANF'R