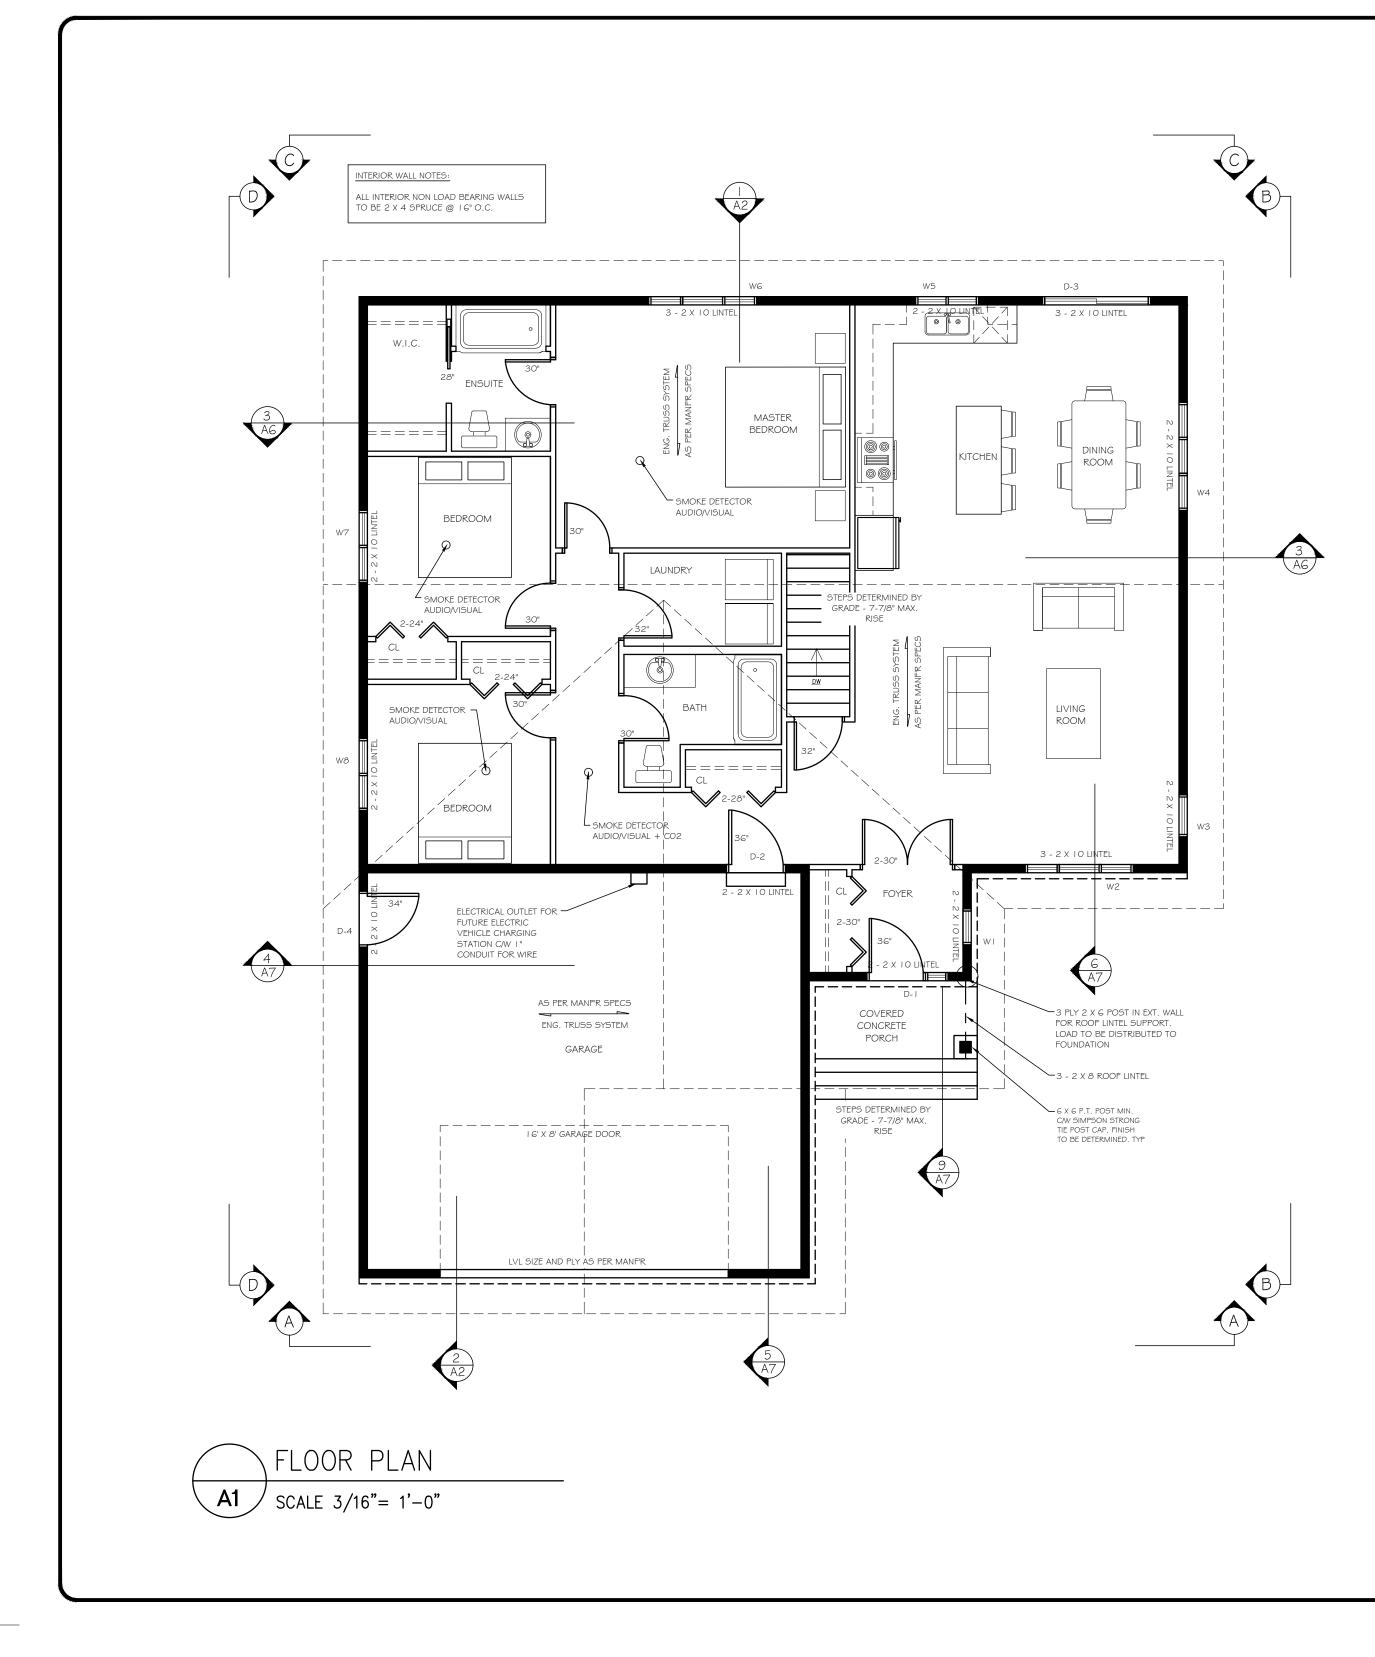

## DRAWINGS NOTES

WINDOW SCHEDULE FLOOR PLANS

| KEY  | SIZE (INCHES) | NOTES                    |
|------|---------------|--------------------------|
| W- I | 24 X 60       | CASEMENT                 |
| W-2  | 72 X 60       | CASEMENT                 |
| W-3  | 28 X 60       | CASEMENT                 |
| W-4  | 72 X I 8      | TRANSOM, FIX             |
| W-5  | 40 X 40       | CASEMENT                 |
| W-6  | 72 X 60       | CASEMENT                 |
| W-7  | 48 X 40       | CASEMENT                 |
| W-8  | 48 X 40       | CASEMENT                 |
| W-9  | 48 X 30       | SLIDER (BASEMENT EGRESS) |
| W-10 | 48 X 24       | SLIDER (BASEMENT)        |
| W-11 | 48 X 24       | SLIDER (BASEMENT)        |
| W-12 | 48 X 24       | SLIDER (BASEMENT)        |

NOTE: CONFIRM ALL EXACT ROUGH OPENINGS WITH MANF'R

## EXT. DOOR SCHEDULE GROUND PLAN

| KEY | SIZE (INCHES) | NOTES                                                      |
|-----|---------------|------------------------------------------------------------|
| D-I | 36 X 80       | LHH, CUSTOM C/W SIDELIGHT<br>STYLE TO BE DETERMINED        |
| D-2 | 36 X 80       | EXT. STEEL, LHH. C/W SELF CLOSURE<br>AND WEATHER STRIPPING |
| D-3 | 72 X 80       | PATIO DOOR                                                 |
| D-4 | 34 X 80       | LHH. EXT. STEEL C/W HALFLITE                               |

NOTE: CONFIRM ALL EXACT ROUGH OPENINGS WITH MANF'R

DO NOT SCALE DRAWINGS. ALL DIMENSIONS TO BE VERIFIED ON SITE. ANY DISCREPANCIES TO BE REPORTED TO THE DESIGNER. DRAWINGS ARE THE PROPERTY OF THE DESIGNER AND SHALL NOT BE REPRODUCED WITHOUT WRITTEN PERMISSION FROM THE DESIGNER. 08/16/20 ISSUED FOR PERMIT DATE: **REVISION:** NO: RESIDENTIAL DRAFTING & DESIGN PHONE: 613-717-3229 NATHAN.LEFEBVRE@HOMETEKDESIGNS.COM FIRM BCIN-112511 DRAWN BY: DESIGNED BY: NATHAN LEFEBVRE N.L. DATE: B.C.I.N # 42927 AUGUST 2020 PLOT DATE: SCALE: 3/16"=1'-0" AUGUST 16, 2020 PROJECT: HATFIELD PETAWAWA, ONTARIO JOB NO.: 20090 DRAWING NAME:

FLOOR PLAN

ΑI

SHEET:

1 OF 7

## GENERAL NOTES

- ALL WORK SHALL BE CARRIED OUT IN ACCORDANCE WITH THE LATEST REVISION OF THE ONTARIO BUILDING CODE, ALL APPLICABLE LOCAL CODES AND BY-LAWS CONTRACTOR SHALL EXAMINE SITE OF WORK AND FAMILIARIZE HIMSELF WITH
- SCOPE OF WORK AND REPORT ANY DISCREPANCIES, OMISSIONS AND DEPARTURE FROM CODE PRIOR TO COMMENCING OF CONSTRUCTION VERIFY THE DIMENSIONS OF ALL ROUGH OPENINGS AND BUILT-INS PRIOR TO
- FRAMING, WRITTEN DIMENSIONS TO HAVE PRECEDENCE OVER SCALED DRAWING ALL MATERIALS TO BE NEW AND FREE OF FLAWS
- SEE DWG. A5 FOR ALL GENERAL NOTES