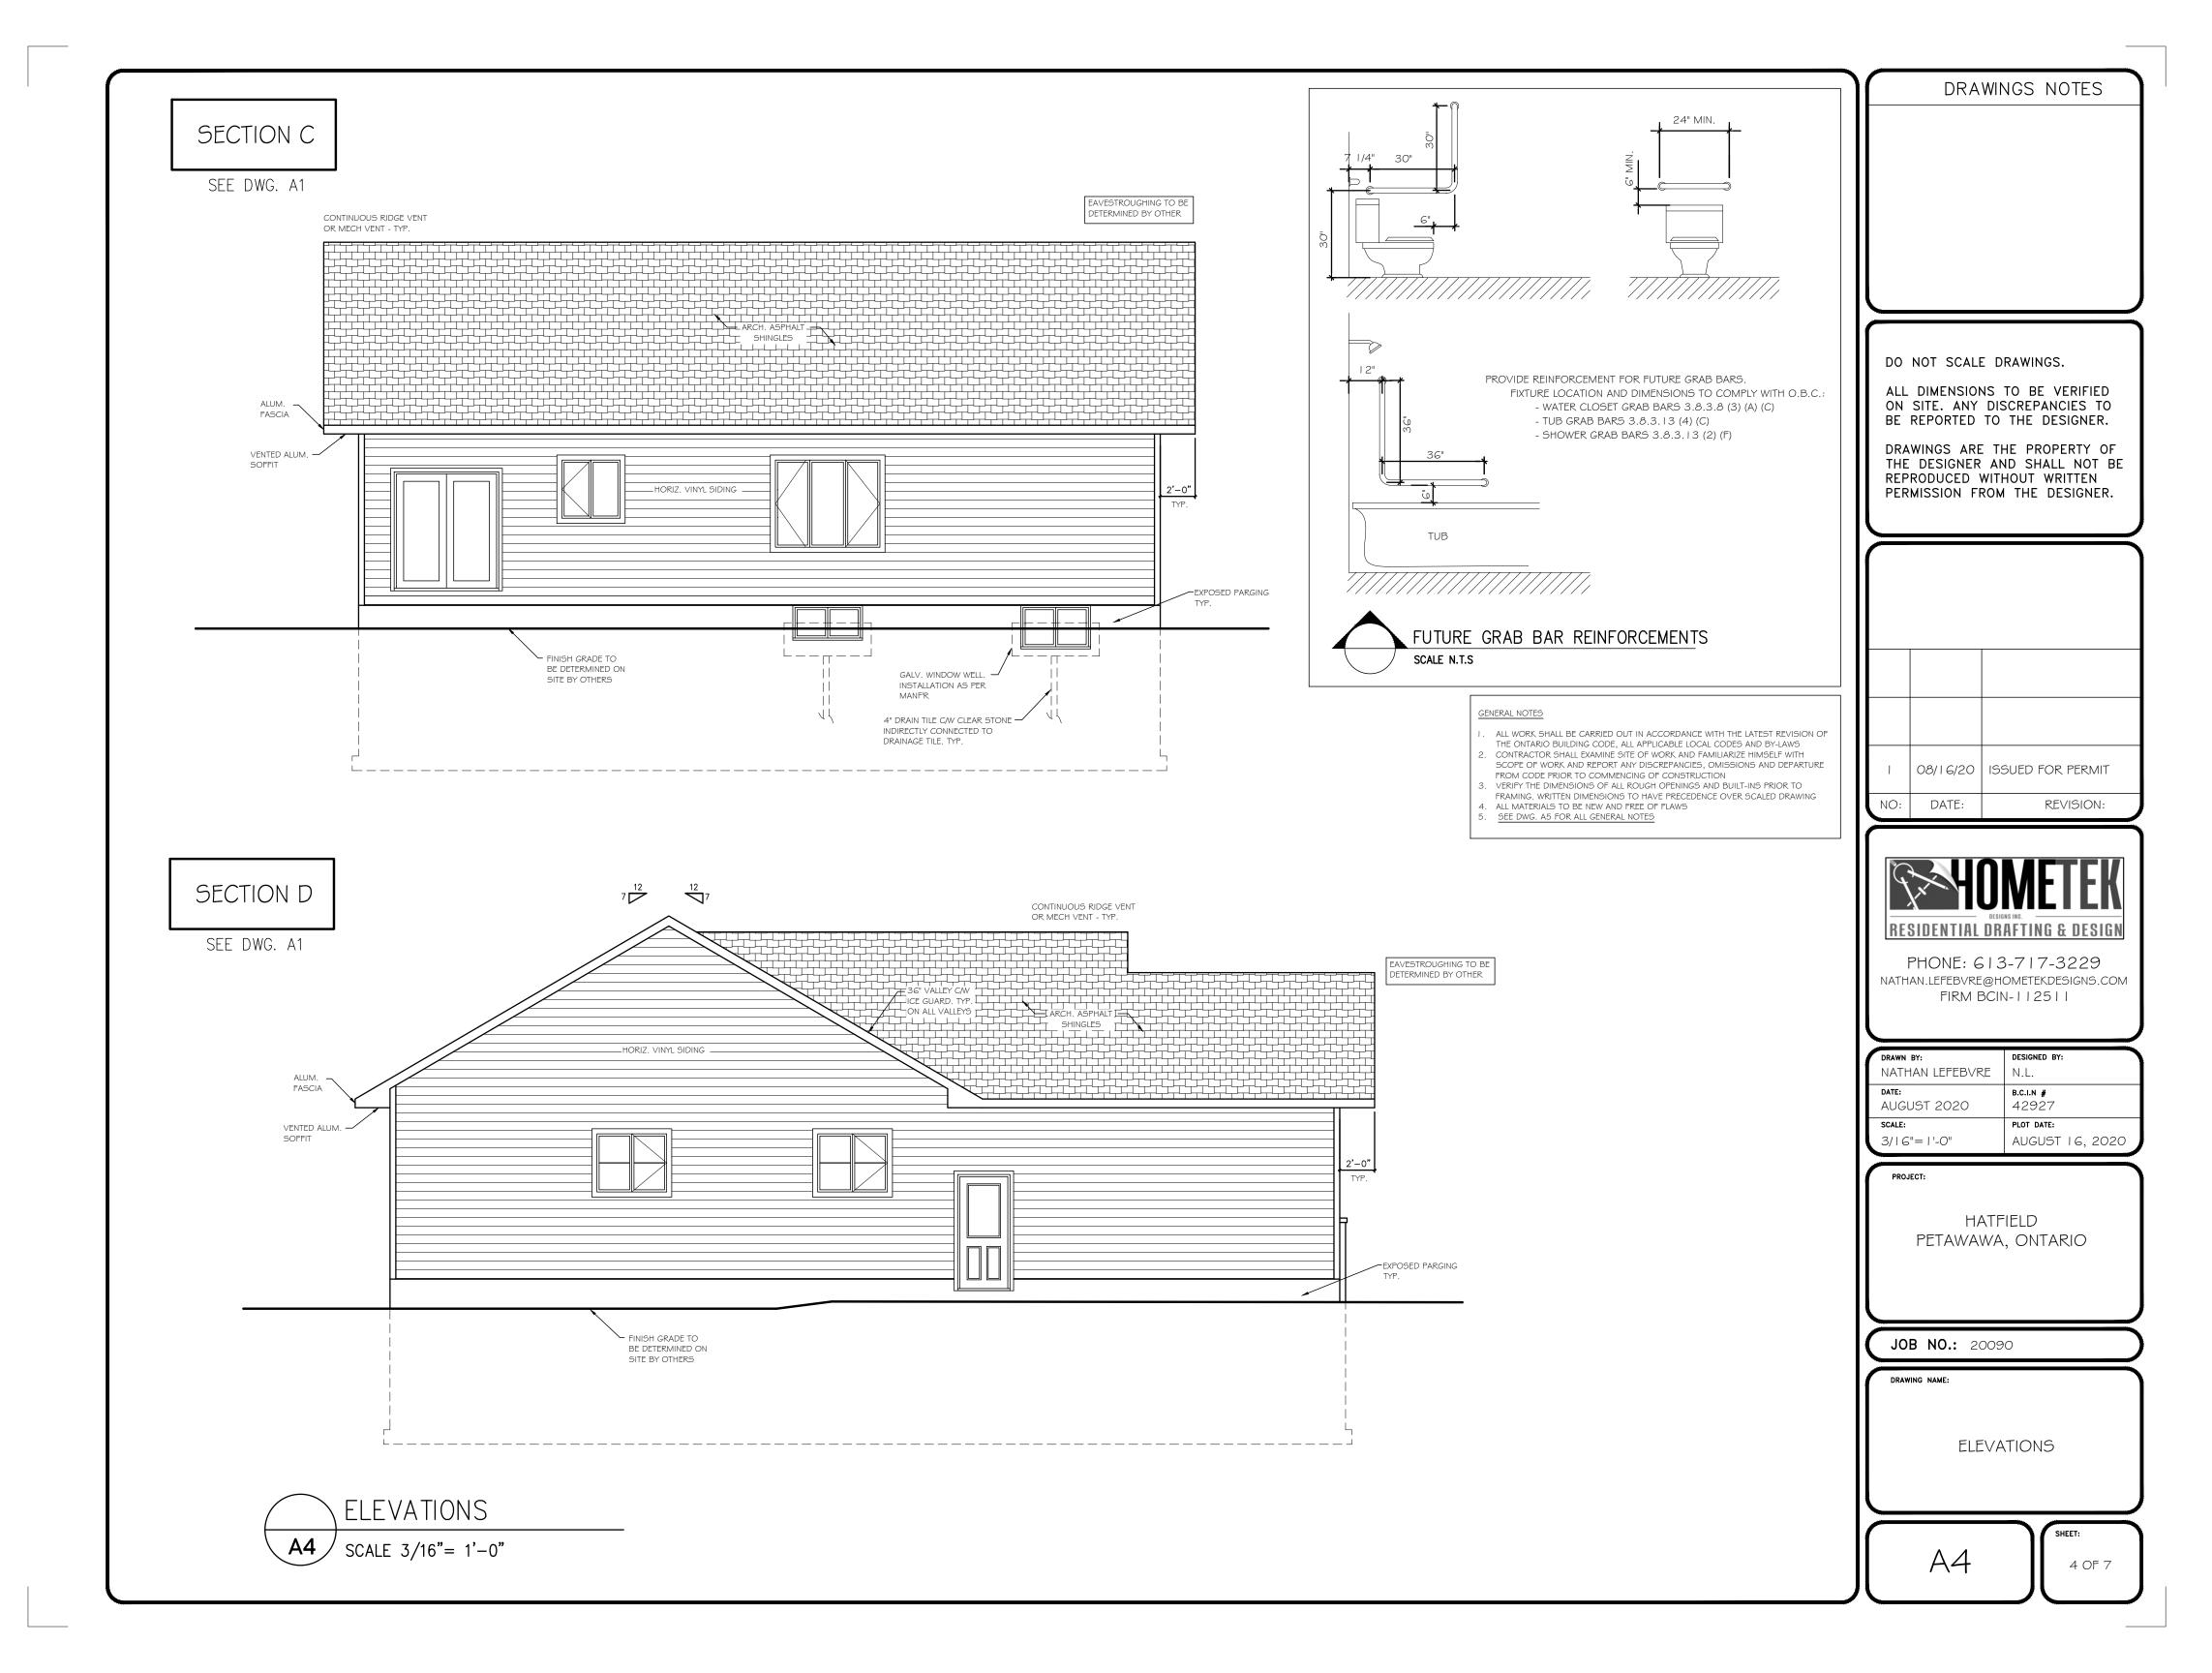

## GENERAL NOTES

- ALL WORK SHALL BE CARRIED OUT IN ACCORDANCE WITH THE LATEST REVISION OF THE ONTARIO BUILDING CODE, ALL APPLICABLE LOCAL CODES AND BY-LAWS CONTRACTOR SHALL EXAMINE SITE OF WORK AND FAMILIARIZE HIMSELF WITH
- SCOPE OF WORK AND REPORT ANY DISCREPANCIES, OMISSIONS AND DEPARTURE FROM CODE PRIOR TO COMMENCING OF CONSTRUCTION VERIFY THE DIMENSIONS OF ALL ROUGH OPENINGS AND BUILT-INS PRIOR TO
- FRAMING, WRITTEN DIMENSIONS TO HAVE PRECEDENCE OVER SCALED DRAWING ALL MATERIALS TO BE NEW AND FREE OF FLAWS
- SEE DWG. A5 FOR ALL GENERAL NOTES