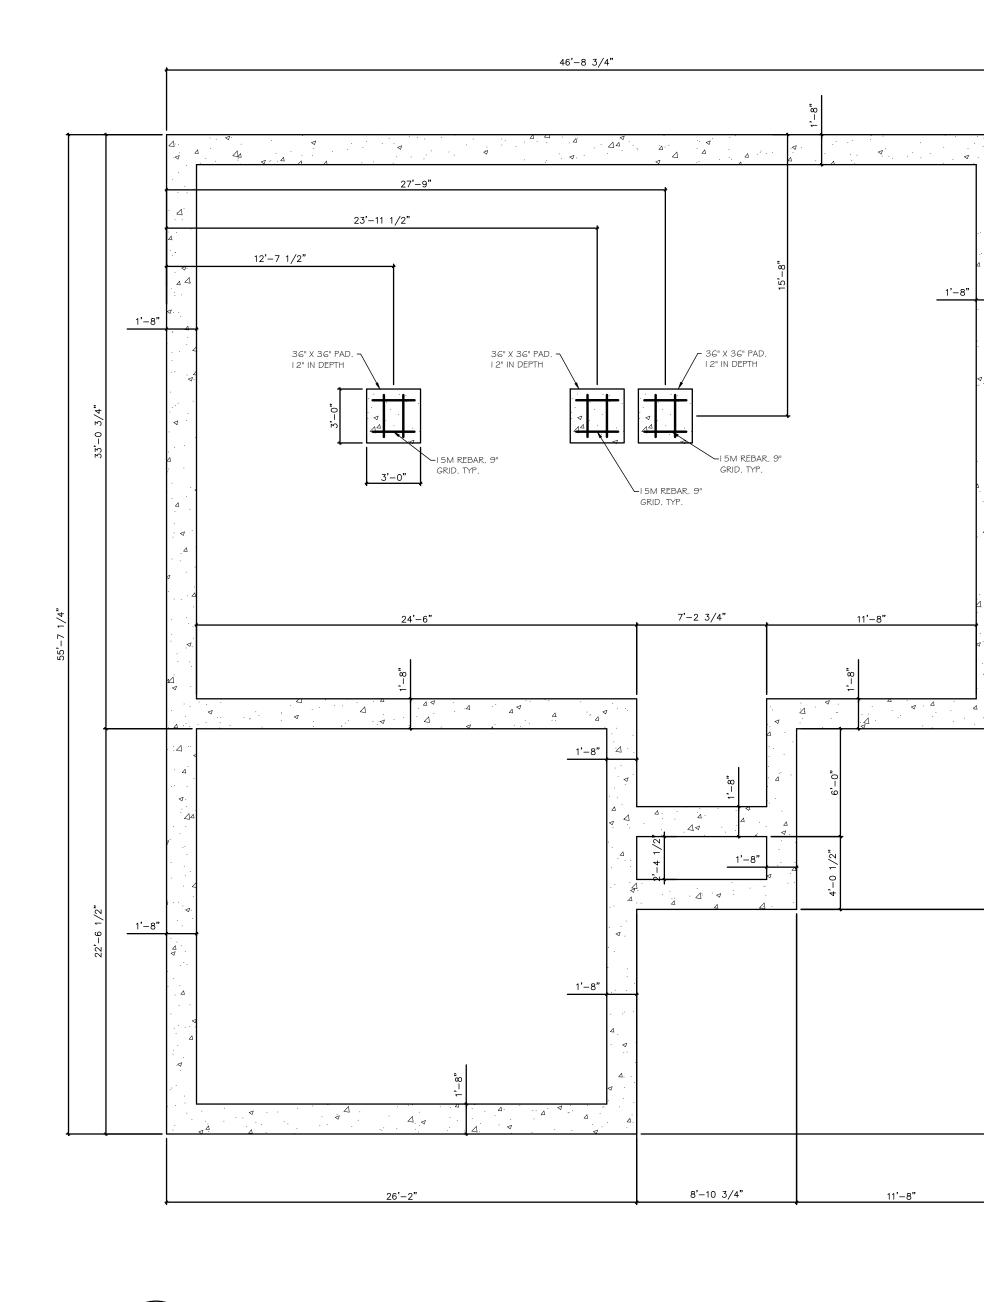

IRM BCIN-112511 DRAWN BY: DESIGNED BY: NATHAN LEFEBVRE N.L. DATE: B.C.I.N # 42927 AUGUST 2020 PLOT DATE: SCALE: 3/16"=1'-0" AUGUST 16, 2020 PROJECT: HATFIELD PETAWAWA, ONTARIO JOB NO.: 20090 DRAWING NAME:

FLOOR PLAN

ΑI

SHEET:

1 OF 7

## GENERAL NOTES

- ALL WORK SHALL BE CARRIED OUT IN ACCORDANCE WITH THE LATEST REVISION OF THE ONTARIO BUILDING CODE, ALL APPLICABLE LOCAL CODES AND BY-LAWS CONTRACTOR SHALL EXAMINE SITE OF WORK AND FAMILIARIZE HIMSELF WITH
- SCOPE OF WORK AND REPORT ANY DISCREPANCIES, OMISSIONS AND DEPARTURE FROM CODE PRIOR TO COMMENCING OF CONSTRUCTION VERIFY THE DIMENSIONS OF ALL ROUGH OPENINGS AND BUILT-INS PRIOR TO
- FRAMING, WRITTEN DIMENSIONS TO HAVE PRECEDENCE OVER SCALED DRAWING ALL MATERIALS TO BE NEW AND FREE OF FLAWS
- SEE DWG. A5 FOR ALL GENERAL NOTES









**A5** FOOTING PLAN SCALE 3/16"= 1'-0"