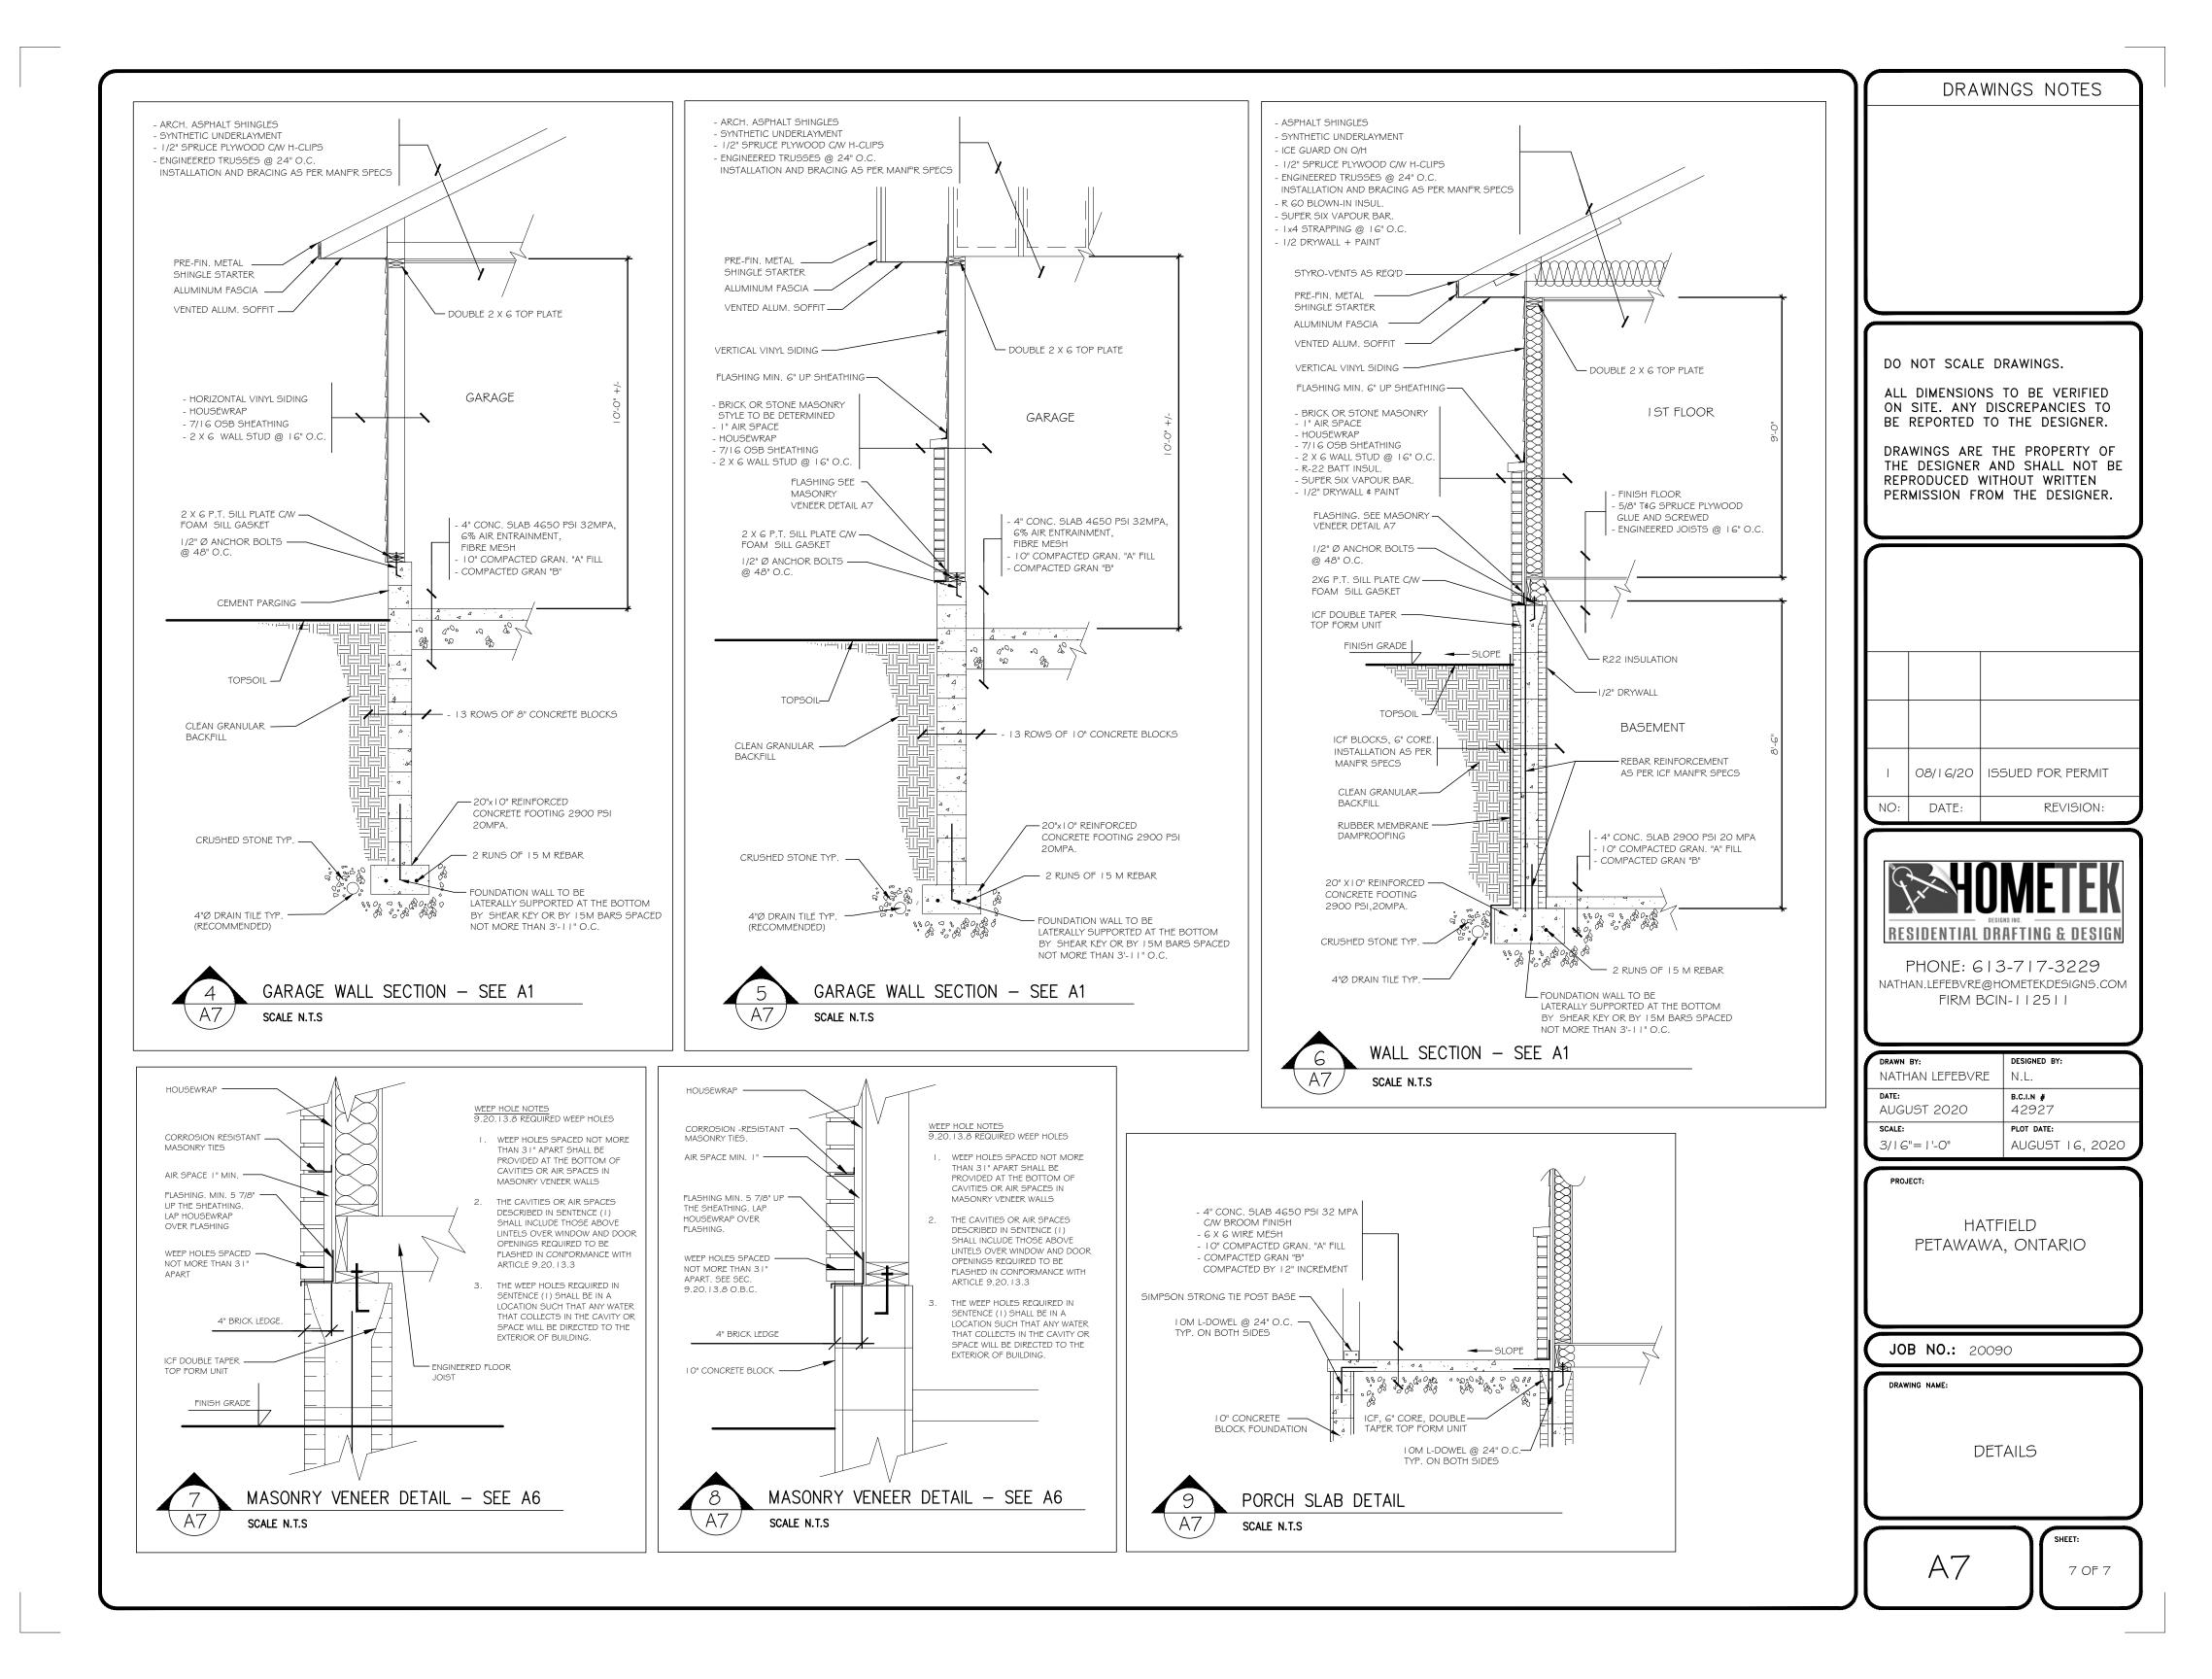

LEFEBVRE N.L. DATE: B.C.I.N # 42927 AUGUST 2020 PLOT DATE: SCALE: 3/16"=1'-0" AUGUST 16, 2020 PROJECT: HATFIELD PETAWAWA, ONTARIO JOB NO.: 20090 DRAWING NAME:

FLOOR PLAN

ΑI

SHEET:

1 OF 7

## GENERAL NOTES

- ALL WORK SHALL BE CARRIED OUT IN ACCORDANCE WITH THE LATEST REVISION OF THE ONTARIO BUILDING CODE, ALL APPLICABLE LOCAL CODES AND BY-LAWS CONTRACTOR SHALL EXAMINE SITE OF WORK AND FAMILIARIZE HIMSELF WITH
- SCOPE OF WORK AND REPORT ANY DISCREPANCIES, OMISSIONS AND DEPARTURE FROM CODE PRIOR TO COMMENCING OF CONSTRUCTION VERIFY THE DIMENSIONS OF ALL ROUGH OPENINGS AND BUILT-INS PRIOR TO
- FRAMING, WRITTEN DIMENSIONS TO HAVE PRECEDENCE OVER SCALED DRAWING ALL MATERIALS TO BE NEW AND FREE OF FLAWS
- SEE DWG. A5 FOR ALL GENERAL NOTES









**A5** FOOTING PLAN SCALE 3/16"= 1'-0"